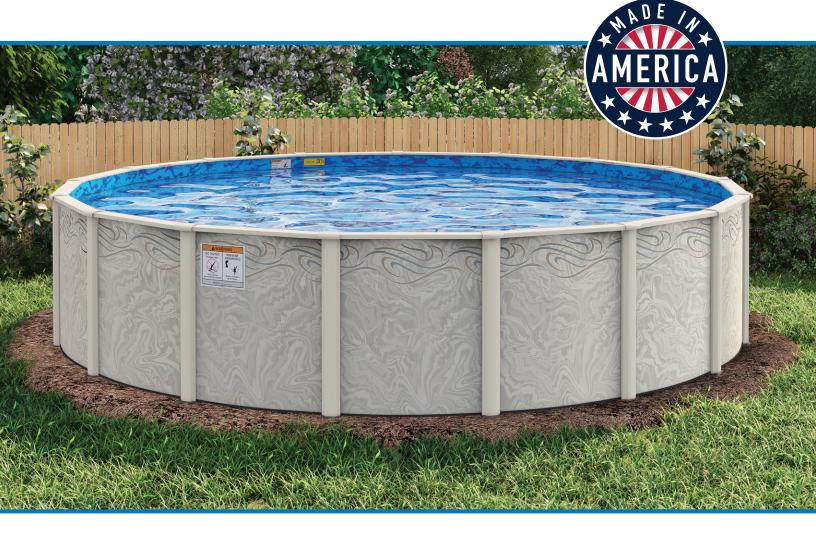

An earth-tone pool frame blended with a beautiful pool wall pattern creates a pool designed to fit any backyard.

### Available in 52" pool walls

# PREMIUM SALT FRIENDLY POOL

## **Quality Features**

- Rugged resin 8" top rails and 7" resin verticals in earth-tone color.
- Available in 52" pool walls.
- Maximum strength, corrosion resistant hot-dipped galvanized pool wall coated with exterior formulated coatings that provide long lasting beauty while providing a shield against corrosive elements.
- Sophisticated, silver-toned resin top connectors.
- Corrugated pool wall for flexibility and vertical strength.
- Staggered bolt wall closure provides maximum strength and wall stability.
- Large, prepunched skimmer and eyeball return openings eliminate sharp edges that could cut the liner during installation.

## **Available in Rounds & Ovals**

Check pricesheets for details.

• Premium resin bottom rails ensure a long, trouble free life.

• Vertical end caps, top and bottom are powder coated for additional protection against deterioration.