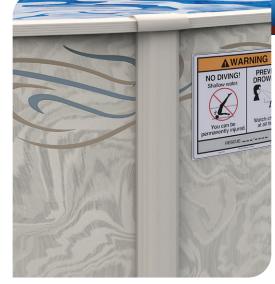

• Coated stabilizer rails provide an extra layer of protection against corrosion.

IMPORTANT: The "No Diving" and other Warning signage provided must be installed on each pool as indicated in the instructions provided.

NOTE: In some photos of the pools in the brochure (or web site), the "No Diving" and other Warning signage may not be visible, such Warning Signage must be installed as indicated in the instructions provided.