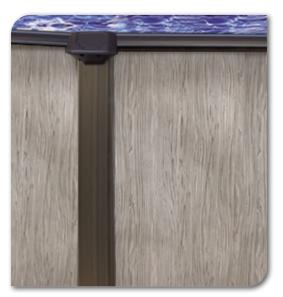

## WOODLAND

A dark brown pool frame blended with a wood grain pool wall pattern creates a pool designed to fit any backyard.

Available in 52" pool walls

## **Quality Features**

- Rugged 8" resin top rails and 7" steel verticals in a coco brown color.
- Available in 52" pool walls.
- Compac Support System features an easy-to-install, one-part design which provides a stronger installation and a more attractive appearance. Allows larger pools to fit into smaller backyard settings.
- Compac Oval Strap Support System (CSO) is available upon request.
- Corrugated pool wall for flexibility and vertical strength.
- Staggered bolt wall closure provides maximum strength and wall stability.
- Large, pre-punched skimmer and eyeball return openings eliminate sharp edges that could cut the liner during installation.
- Wide mouth skimmer cut out.