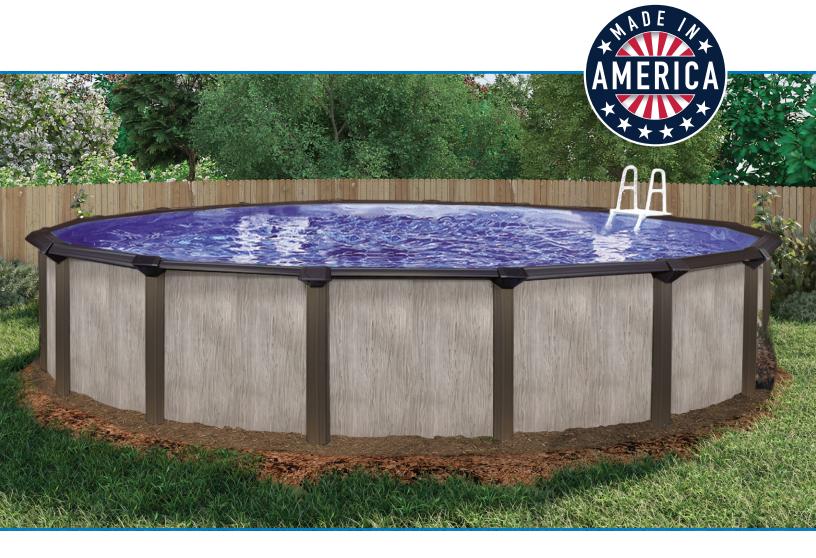

## WOODLAND

A dark brown pool frame blended with a wood grain pool wall pattern creates a pool designed to fit any backyard.

Available in 52" pool walls

## **Quality Features**

- Rugged 8" resin top rails and 7" steel verticals in a coco brown color.
- Available in 52" pool walls.
- Compac Support System features an easy-to-install, one-part design which provides a stronger installation and a more attractive appearance. Allows larger pools to fit into smaller backyard settings.
- Compac Oval Strap Support System (CSO) is available upon request.
- Corrugated pool wall for flexibility and vertical strength.
- Staggered bolt wall closure provides maximum strength and wall stability.
- Large, pre-punched skimmer and eyeball return openings eliminate sharp edges that could cut the liner during installation.
- Wide mouth skimmer cut out.